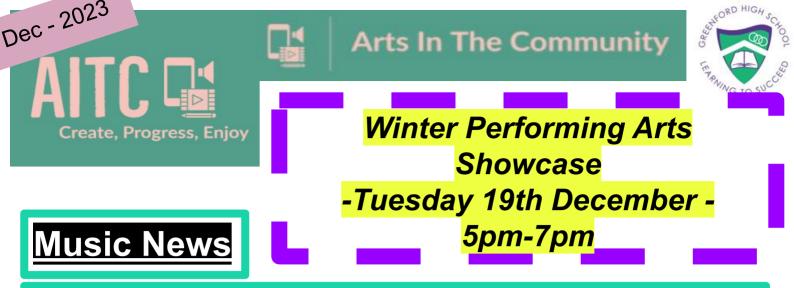

<u>Music Act 1 -</u> The first half of the Winter Performing Arts Showcase included performances from the KS5 Band, GHS Choir, Acapella Group, Yr 7 Keyboard Group, Dhol Group, Miss B's Band and KS4 Band. The hall was packed with a positive audience and the crowd was amazing after every performance.

<u>Music Act 2 -</u> The second half of the Winter Performing Arts Showcase we had more performances from the KS5 Band, GHS Choir, Acapella Group, Yr Keyboard Group and KS4 Band as well as Ms Bristows performance and the Staff Choir singing Tina Turner's Proud Mary! Ending the evening with a festive number by the GHS and Staff choir combined - Feliz Navidad.