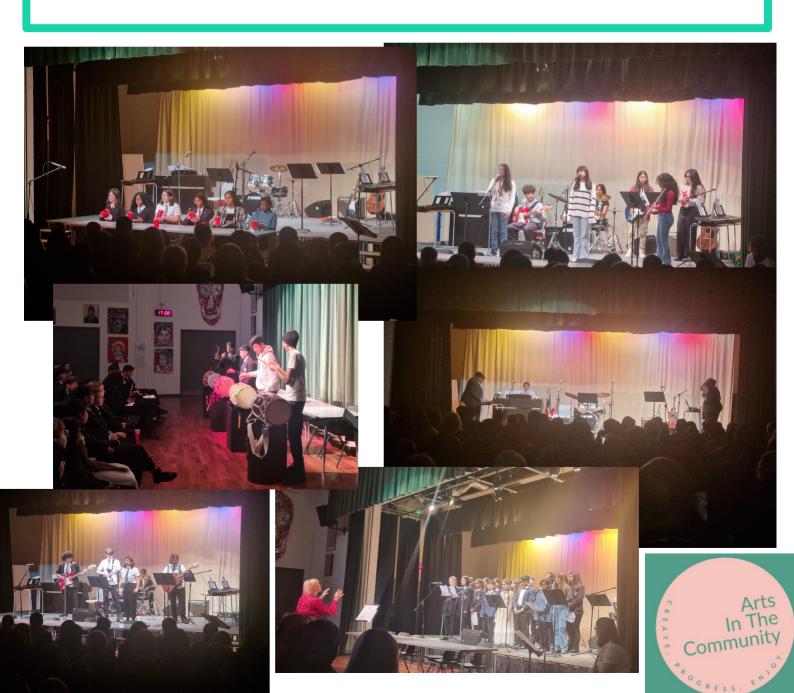

<u>Music Act 1 -</u> The first half of the Winter Performing Arts Showcase included performances from the KS5 Band, GHS Choir, Acapella Group, Yr 7 Keyboard Group, Dhol Group, Miss B's Band and KS4 Band. The hall was packed with a positive audience and the crowd was amazing after every performance.

<u>Music Act 2 -</u> The second half of the Winter Performing Arts Showcase we had more performances from the KS5 Band, GHS Choir, Acapella Group, Yr Keyboard Group and KS4 Band as well as Ms Bristows performance and the Staff Choir singing Tina Turner's Proud Mary! Ending the evening with a festive number by the GHS and Staff choir combined - Feliz Navidad.