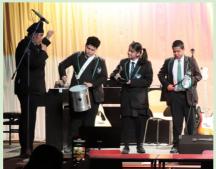

<u>Music Act 1 -</u> The first half of the Winter Performing Arts Showcase included performances from the KS5 Band, GHS Choir, Acapella Group, Yr 7 Keyboard Group, Dhol Group, Miss B's Band and KS4 Band. The hall was packed with a positive audience and the crowd was amazing after every performance.

<u>Music Act 2 -</u> The second half of the Winter Performing Arts Showcase we had more performances from the KS5 Band, GHS Choir, Acapella Group, Yr Keyboard Group and KS4 Band as well as Ms Bristows performance and the Staff Choir singing Tina Turner's Proud Mary! Ending the evening with a festive number by the GHS and Staff choir combined - Feliz Navidad.