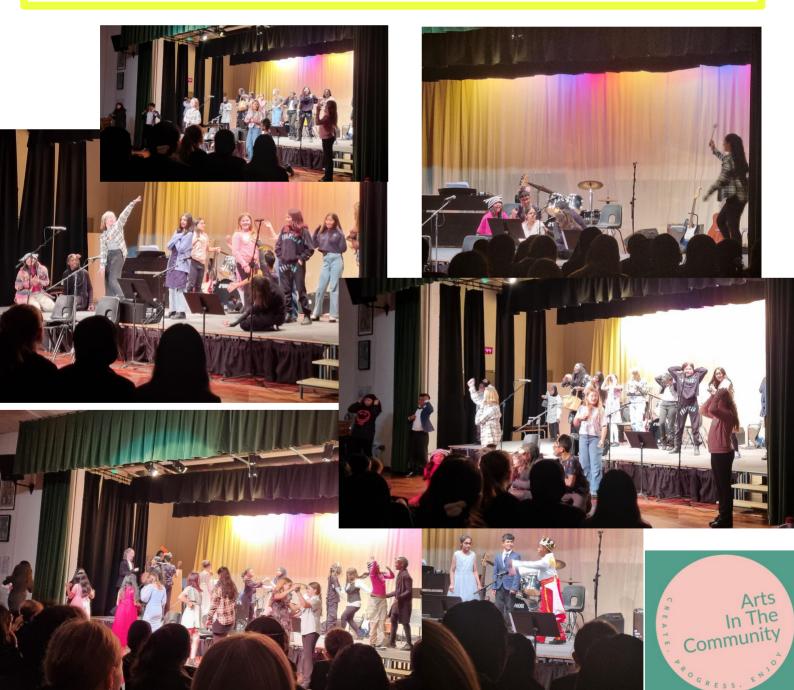

<u>GHS Panto! - Cinderella -</u> The drama department worked for the half term on the GHS Panto of Cinderella. They were amazing, great acting, singing and a wonderful dance number too!! It had a wonderful twist ending and was a superb performance by all involved - including all the wonderful props made by the prop makers and orgainsed by the assistant student director!