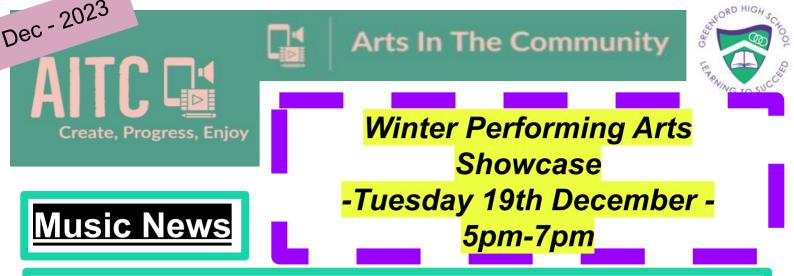

<u>Music Act 1 -</u> The first half of the Winter Performing Arts Showcase included performances from the KS5 Band, GHS Choir, Acapella Group, Yr 7 Keyboard Group, Dhol Group, Miss B's Band and KS4 Band. The hall was packed with a positive audience and the crowd was amazing after every performance.

<u>Music Act 2 -</u> The second half of the Winter Performing Arts Showcase we had more performances from the KS5 Band, GHS Choir, Acapella Group, Yr Keyboard Group and KS4 Band as well as Ms Bristows performance and the Staff Choir singing Tina Turner's Proud Mary! Ending the evening with a festive number by the GHS and Staff choir combined - Feliz Navidad.