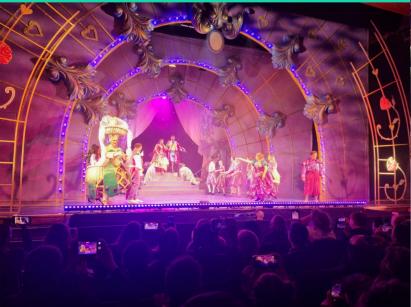

## Trip - Pantomime - Beauty and The Beast!

Some wonderful year 7s were chosen for their fabulous behaviour and contribution to Music lessons to attend a rewards trip to see Beauty and The Beast - the Pantomime at The Beck Theatre in Hayes. The students were amazing and even though our seats were dispersed around the theatre, all the students were immaculately behaved and made GHS very, very proud that day!!