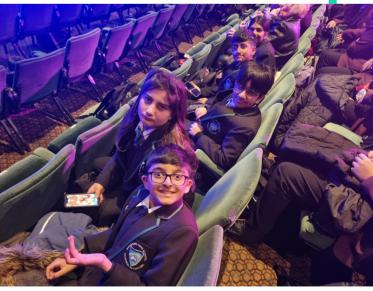

## Trip - Pantomime - Beauty and The Beast!

Some wonderful year 7s were chosen for their fabulous behaviour and contribution to Music lessons to attend a rewards trip to see Beauty and The Beast - the Pantomime at The Beck Theatre in Hayes. The students were amazing and even though our seats were dispersed around the theatre, all the students were immaculately behaved and made GHS very, very proud that day!!