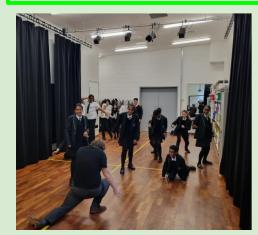

<u>GHS Panto! - Cinderella -</u> The drama department worked for the half term on the GHS Panto of Cinderella. They were amazing, great acting, singing and a wonderful dance number too!! It had a wonderful twist ending and was a superb performance by all involved - including all the wonderful props made by the prop makers and orgainsed by the assistant student director!