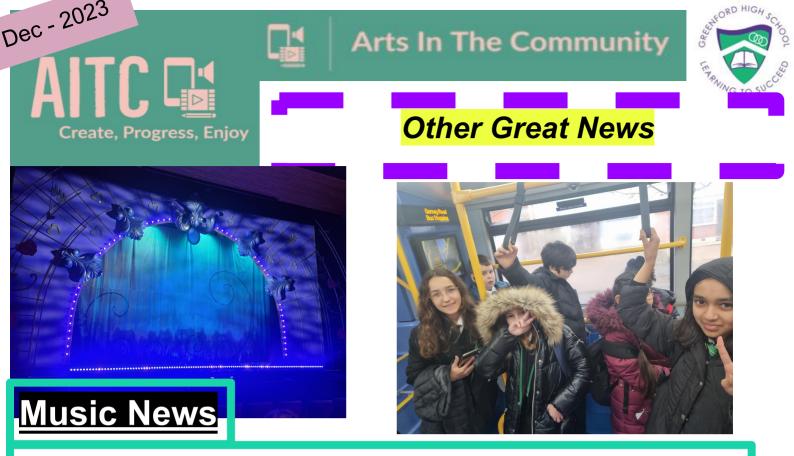

## Trip - Pantomime - Beauty and The Beast!

Some wonderful year 7s were chosen for their fabulous behaviour and contribution to Music lessons to attend a rewards trip to see Beauty and The Beast - the Pantomime at The Beck Theatre in Hayes. The students were amazing and even though our seats were dispersed around the theatre, all the students were immaculately behaved and made GHS very, very proud that day!!