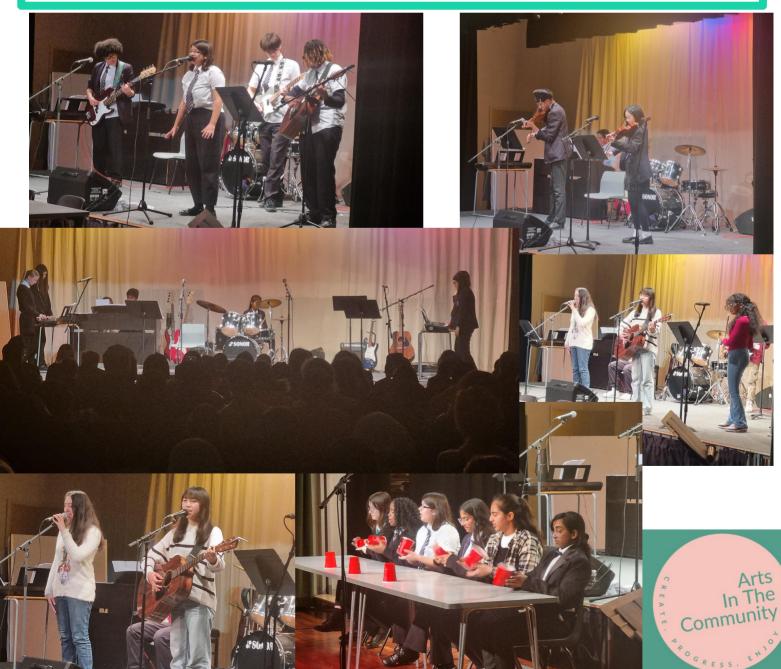

<u>Music Act 1 -</u> The first half of the Winter Performing Arts Showcase included performances from the KS5 Band, GHS Choir, Acapella Group, Yr 7 Keyboard Group, Dhol Group, Miss B's Band and KS4 Band. The hall was packed with a positive audience and the crowd was amazing after every performance.

<u>Music Act 2 -</u> The second half of the Winter Performing Arts Showcase we had more performances from the KS5 Band, GHS Choir, Acapella Group, Yr Keyboard Group and KS4 Band as well as Ms Bristows performance and the Staff Choir singing Tina Turner's Proud Mary! Ending the evening with a festive number by the GHS and Staff choir combined - Feliz Navidad.