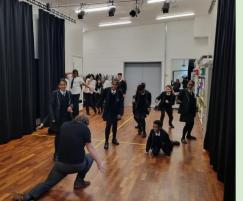

# **Music News**

A group of students were chosen for a A half-day workshop providing an opportunity to develop musical awareness and dramatic storytelling skills. It was delivered by a lead animateur, emerging young singer and pianist. The workshop included a short performance from the musicians, an informal conversation with the artists, with the bulk of the session dedicated to an interactive workshop. Here the students sang, participated in drama exercises, and explored the process of directing and storytelling through music.