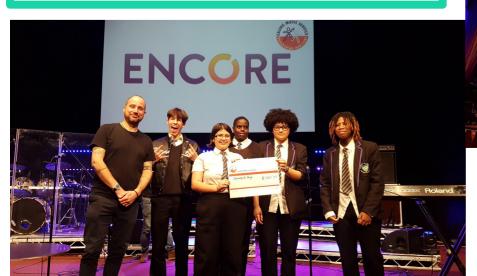

### **EMS Encore Competition**

Two bands from GHS competed in a competition against other schools in the borough. They were fantastic, their performances were outstanding!! So much so that they won a prize at the competition, a fantastic £150 for the Music Department. So proud of our GHS Musicians!!