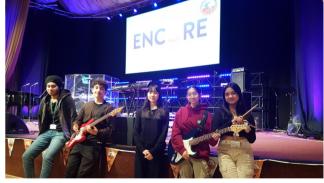

### **EMS Encore Competition**

Two bands from GHS competed in a competition against other schools in the borough. They were fantastic, their performances were outstanding!! So much so that they won a prize at the competition, a fantastic £150 for the Music Department. So proud of our GHS Musicians!!