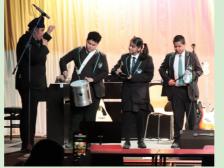

### **EMS Encore Competition**

Two bands from GHS competed in a competition against other schools in the borough. They were fantastic, their performances were outstanding!! So much so that they won a prize at the competition, a fantastic £150 for the Music Department. So proud of our GHS Musicians!!