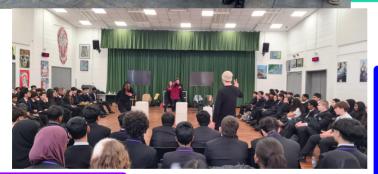

#### <u> Yr 9 - PSHCE</u>

The Wizard Theatre company come to GHS and performed the Drugs Awareness Play and Workshop - 'I Love you Mum, I Promise I Won't Die'. Spreading awareness about drug and alcohol use and the dangers and choices around this subject.