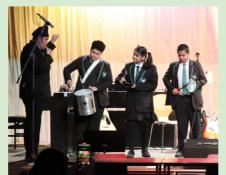

### <u>Music</u>

- <u>Mon -</u> Violin Group -OAG-(Invitation Only) 3pm - Guitar Club - OAG - All welcome- 3pm
  <u>Tues -</u> Keyboard Club-OAG-All Welcome-Lunchtime
  Acapella Vocals-BRI-All welcome- 3-3.30pm
  Dhol Drumming - 3-3.40pm
  <u>Wed -</u> GHS Choir - POP - All Welcome - 3-4pm
  Samba Percussion Group - All welcome- 3pm
  - KS4 Band 1 (Invite Only) 3pm

Thurs - Miss B's Band - All Welcome - 3-3.45pm

KS4 Band 2 - OAG - (Invite Only) 3-3.45pm

Fri - KS5 Band - OAG - (Invite Only) - 8am